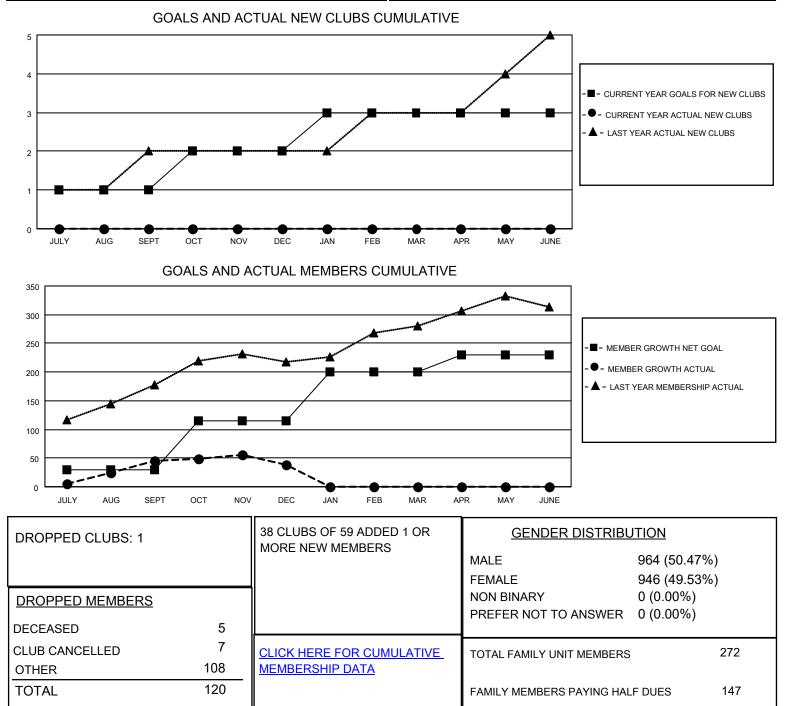

## LOCATION CALIFORNIA

District 4 C4

Results as of: 12/31/2022

| Clubs                 |               |           |               | Members               |                        |                         |                                                    |
|-----------------------|---------------|-----------|---------------|-----------------------|------------------------|-------------------------|----------------------------------------------------|
| RESULTS FOR 2022-2023 |               |           |               | RESULTS FOR 2022-2023 |                        |                         |                                                    |
| QUARTER               | NEW CLUB GOAL | NEW CLUBS | DROPPED CLUBS | QUARTER               | BER GROWTH NET<br>GOAL | MEMBER GROWTH<br>ACTUAL | DROPPED<br>MEMBERS ACTUAL<br>(including transfers) |
| JULY/AUG/SEPT         | 1             | 0         | 0             | JULY/AUG/SEPT         | 30                     | 92                      | 44                                                 |
| OCT/NOV/DEC           | 1             | 0         | 1             | OCT/NOV/DEC           | 85                     | 76                      | 76                                                 |
| JAN/FEB/MAR           | 1             | 0         | 0             | JAN/FEB/MAR           | 85                     | 0                       | 0                                                  |
| APR/MAY/JUNE          | 0             | 0         | 0             | APR/MAY/JUNE          | 30                     | 0                       | 0                                                  |